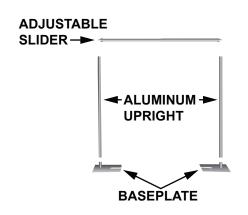

## **HOW TO INSTALL PIPE & DRAPE**

- Set adjustable slider to the desired length and lock into place. Lay the adjustable slider on the ground. NOTICE: Sliders will adjust between 6' - 10', 4' - 7' and 8' - 14' based on the size booked.
- 2. Place baseplates down on each side of the adjustable sliders and insert the aluminum uprights.
- 3. Slide the fabric panels onto the adjustable slider working your way from largest to smallest end.
- 4. Click the adjustable slider into the aluminum upright. If the upright is too high to reach, take the aluminum upright off the baseplate, hold it at a 90° angle, click in the adjustable slider and replace back on the baseplate.
- 5. Adjust drape over all visible posts.