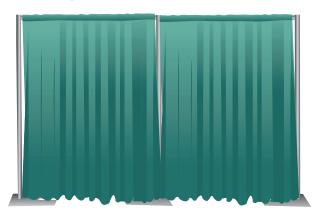

## ITEMS REQUIRED

WE RECOMMEND USING 3
PANELS OF FABRIC FOR EVERY
8 -10 FEET OF BACKDROP.

## **HOW TO INSTALL PIPE & DRAPE**

- Set adjustable slider to the desired length and lock into place. Lay the adjustable slider on the ground. NOTICE: Sliders will adjust between 6' - 10', 4' - 7' and 8' - 14' based on the size booked.
- 2. Place baseplates down on each side of the adjustable sliders and insert the aluminum uprights.
- 3. Slide the fabric panels onto the adjustable slider working your way from largest to smallest end.
- 4. Click the adjustable slider into the aluminum upright. If the upright is too high to reach, take the aluminum upright off the baseplate, hold it at a 90° angle, click in the adjustable slider and replace back on the baseplate.
- 5. Adjust drape over all visible posts.